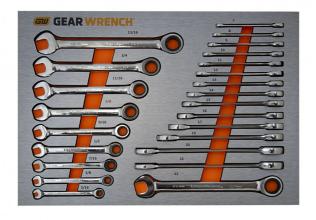

## 24PCE RATCHETING METRIC & SAE WRENCH SET 83990 BY GEARWRENCH

8729049

Packaging + Shipping
Shipping Weight (Gross)

Quantity Per Pack

SKU

| Model                          |                    |
|--------------------------------|--------------------|
| Туре                           | Ratchet Wrench     |
| SKU                            | 8729049            |
| Part Number                    | 83990              |
| Barcode                        | 9337103017125      |
| Brand                          | GearWrench         |
| Technical - Main               |                    |
| Finish                         | Full Polish Chrome |
| Imperial (SAE) / Metric / Torx | SAE                |
| Material                       | Alloy Steel        |

## Features:-

Specially made to protect and organize your tools.

Metric: 7-17, 19-22mm

 $\mathsf{SAE} \colon 5/16",\, 3/8",\, 7/16",\, 1/2",\, 9/16",\, 5/8",\, 11/16",\, 3/4",\, 13/16"$ 

Dimension: 555 x 395 x 30mm