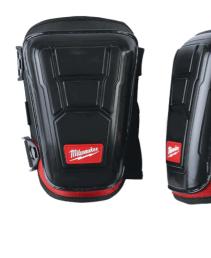

## PERFORMANCE KNEE PADS 48736030 BY MILWAUKEE

| SKU                         | Option | Part #   | Price        |  |
|-----------------------------|--------|----------|--------------|--|
| 8728970                     |        | 48736030 | \$77.6       |  |
|                             |        |          |              |  |
| Model                       |        |          |              |  |
| Туре                        |        | Knee F   | Knee Pad     |  |
| SKU                         |        | 87289    | 8728970      |  |
| Part Number                 |        | 48736    | 48736030     |  |
| Barcode                     |        | 04524    | 045242560929 |  |
| Brand                       |        | Milwau   | Milwaukee    |  |
| Dimensions                  |        |          |              |  |
| Product Length              |        | 173 m    | 173 mm       |  |
| Product Width               |        | 175 m    | 175 mm       |  |
| Product Height              |        | 255 m    | 255 mm       |  |
| Product Weight (Net Weight) |        | 1.1 kg   | 1.1 kg       |  |
| Packaging + Sh              | ipping |          |              |  |
| Shipping Weight (Gross)     |        | 1.48 k   | 1.48 kg      |  |

Our Performance Knee Pad provides you with maximum comfort while being the longest lasting. These professional knee pads are constructed with a pressure reducing foam that maintains its shape for extended wear. These MILWAUKEE ® knee pads feature layered gel to absorbs pressure and support your knee for all day kneeling. A robust, durable cap withstands changing jobsite conditions and provides the longest life. Features: Pressure Reducing Foam Maintains Shape Robust, Durable Cap for Longest Life Dual Material Lower Strap **Durable Metal Rivets** Layered Gel Absorbs Pressure & Supports Knee 2 Secure Adjustable Buckles Soft Comfortable Straps **Open Cell Foam**