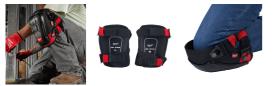

Our Performance Knee Pad provides you with maximum comfort while being the longest lasting. These professional knee pads are constructed with a pressure reducing foam that maintains its shape for extended wear. These MILWAUKEE ® knee pads feature layered gel to absorbs pressure and support your knee for all day kneeling. A robust, durable cap withstands changing jobsite conditions and provides the longest life. Features: Pressure Reducing Foam Maintains Shape Robust, Durable Cap for Longest Life Dual Material Lower Strap **Durable Metal Rivets** Layered Gel Absorbs Pressure & Supports Knee 2 Secure Adjustable Buckles Soft Comfortable Straps **Open Cell Foam**