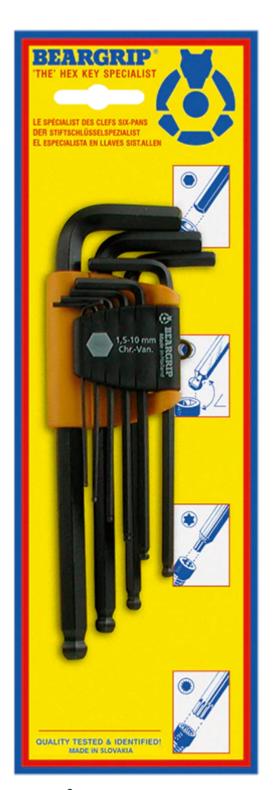

## **BALL ENDED ALLEN / HEX KEY 9PCE METRIC SET BG-2346L BY BEARGRIP**

| SKU     | Option           | Part #   | Price |
|---------|------------------|----------|-------|
| 8728952 | Size: 1.5mm-10mm | BG-2346L | \$42  |

| Model                          |                                                                                                |  |
|--------------------------------|------------------------------------------------------------------------------------------------|--|
| Туре                           | Allen / Hex Key                                                                                |  |
| SKU                            | 8728952                                                                                        |  |
| Part Number                    | BG-2346L                                                                                       |  |
| Barcode                        | 8585043608571                                                                                  |  |
| Brand                          | Beargrip                                                                                       |  |
| Technical - Main               |                                                                                                |  |
| Imperial (SAE) / Metric / Torx | Metric                                                                                         |  |
| Country of Origin              |                                                                                                |  |
| Manufactured in                | Slovakia                                                                                       |  |
| Features                       |                                                                                                |  |
| Standard Inclusions            | 1 x 1.5mm, 1 x 2mm, 1 x<br>2.5mm, 1 x 3mm, 1 x 4mm, 1 x<br>5mm, 1 x 6mm, 1 x 8mm, 1 x<br>10mm, |  |
| Packaging + Shipping           |                                                                                                |  |
| Shipping Weight (Gross)        | 1.48 kg                                                                                        |  |