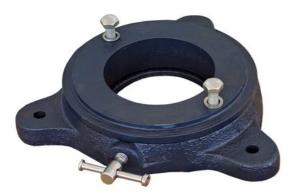

## SWIVEL BASE TO SUIT 200MM BENCH VICE - TM110-200 BY ITM

| SKU            | Option | Part #    |             | Price  |  |
|----------------|--------|-----------|-------------|--------|--|
| 8728932        |        | TM110-200 |             | \$49.5 |  |
|                |        |           |             |        |  |
| Model          |        |           |             |        |  |
| Туре           |        |           | Swivel Base |        |  |
| SKU            |        |           | 8728932     |        |  |
| Dank Numerican |        |           | TM110 200   |        |  |

Rugged all cast iron construction. Integrated anvil for shaping and beating. Extra heavy-duty sliding jaw and large diameter screw.  $50 \pm 5$  HRC hardened carbon steel jaws To Suit: TM100-200 with Bolt Centres 146mm