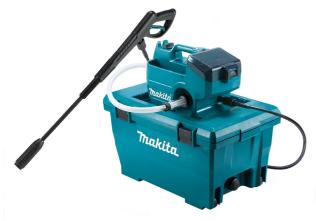

## 36V (18V X 2) BRUSHLESS PRESSURE WASHER BARE (TOOL ONLY) DHW080ZK BY MAKITA

| SKU     | Option | Part #   | Price |
|---------|--------|----------|-------|
| 8728701 |        | DHW080ZK | \$879 |

| Model                       |                            |  |
|-----------------------------|----------------------------|--|
| Туре                        | Pressure Washer - Cordless |  |
| SKU                         | 8728701                    |  |
| Part Number                 | DHW080ZK                   |  |
| Barcode                     | 088381884013               |  |
| Brand                       | Makita                     |  |
| Technical - Main            |                            |  |
| Battery Voltage (V)         | 36V (18V x 2)              |  |
| Flow Rate                   | Low: 240L/h High: 330L/h   |  |
| PSI                         | 8.0mPa                     |  |
| Dimensions                  |                            |  |
| Product Weight (Net Weight) | 6.5 kg                     |  |
| Workshop (Site) Info        |                            |  |
| Flow Rate                   | Low: 240L/h High: 330L/h   |  |
| Packaging + Shipping        |                            |  |
| Shipping Weight (Gross)     | 1.48 kg                    |  |

## Features:

Self-priming function allows storage box to be a cordless water source

Adjustable pressure function with two pressure modes

Max. flow rate of 380L/h

Functional storage box

Lightweight design at only 7.7kg with 2  $\times$  6.0Ah batteries