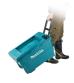

## Features:

Self-priming function allows storage box to be a cordless water source

Adjustable pressure function with two pressure modes

Max. flow rate of 380L/h

Functional storage box

Lightweight design at only 7.7kg with 2  $\times$  6.0Ah batteries