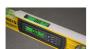

Optimum protection: waterproof and dustproof in accordance with protection class IP 65 – the spirit level can be completely washed.

Digital displays that can be read easily regardless of application conditions and illuminated at the touch of a button.

Acoustic guidance with 3 different audible signals to align components quickly without having to look at the spirit level. Digital display rotates in reverse position.

Reference angle mode allows an angle measurement to be accepted, saved and then transferred to other components. Keyboard lock.

Warning if the spirit level is tilted in the second axis. Display modes:  $^{\circ}$ ,  $^{\circ}$ , mm/m, in/ft – decimal and as fraction can choose between precision (0.05 $^{\circ}$ ) and rough display (0.1 $^{\circ}$ ) in degree mode.