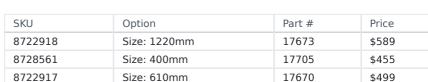

### **Options**

17705

17670

17673

| Spirit Level  |
|---------------|
| 8728561       |
| 17705         |
| 4005069177058 |
| Stabila       |
|               |
| 1.48 kg       |
|               |