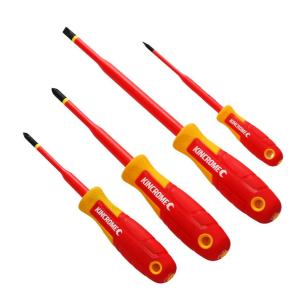

## **4PCE TORQUEMASTER® VDE SCREWDRIVER SET K5617 BY KINCROME**

| SKU     | Option | Part # | Price   |
|---------|--------|--------|---------|
| 8728483 |        | K5617  | \$62.95 |

TorqueMaster® represents decades of fastening innovation. Incorporating a Tri-Lobe design that dovetails with the hand, and Gel-Grip for increased torque and turning power, as well as insulated & precision machined S3 SVCM Alloy Steel Blades for durability and safety.

## Features:

VDE certified up to 1,000v AC or 1,500v DC S3 SVCM Alloy Steel, hardened, tempered and insulated Drive indicators for easy identification Slim insulated shafts
Tri-Lobe design that dovetails with the hand
Up to 50% more turning power than conventional