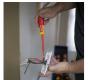

## **4PCE TORQUEMASTER® VDE SCREWDRIVER SET K5617 BY KINCROME**

| SKU     | Option | Part # | Price   |
|---------|--------|--------|---------|
| 8728483 |        | K5617  | \$62.95 |

TorqueMaster® represents decades of fastening innovation. Incorporating a Tri-Lobe design that dovetails with the hand, and Gel-Grip for increased torque and turning power, as well as insulated & precision machined S3 SVCM Alloy Steel Blades for durability and safety.

TorqueMaster® incorporates professional grade features such as VDE certification and drive indicators.

TorqueMaster® VDE Screwdrivers are tested at 10,000v AC and approved for 1,000v AC or 1,500v DC.

 $\label{thm:condition} \mbox{TorqueMaster} \mbox{$\mathbb{R}$ - The screwdriver perfected}.$ 

## Features:

VDE certified up to 1,000v AC or 1,500v DC S3 SVCM Alloy Steel, hardened, tempered and insulated Drive indicators for easy identification Slim insulated shafts
Tri-Lobe design that dovetails with the hand
Up to 50% more turning power than conventional