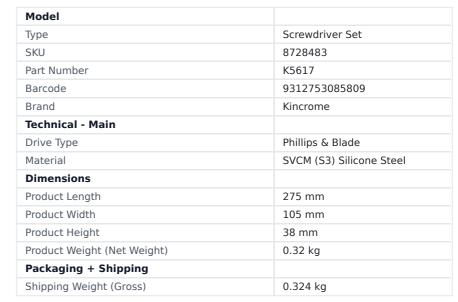

## **4PCE TORQUEMASTER® VDE SCREWDRIVER SET K5617 BY KINCROME**

| SKU     | Option | Part # | Price   |
|---------|--------|--------|---------|
| 8728483 |        | K5617  | \$62.95 |

TorqueMaster® represents decades of fastening innovation. Incorporating a Tri-Lobe design that dovetails with the hand, and Gel-Grip for increased torque and turning power, as well as insulated & precision machined S3 SVCM Alloy Steel Blades for durability and safety.