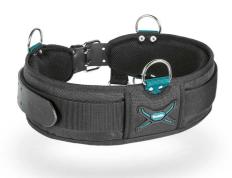

## **ULTIMATE PADDED BELT WITH BELT LOOP E-05321 BY MAKITA**

| SKU     | Option | Part #  | Price  |
|---------|--------|---------|--------|
| 8728385 |        | E-15366 | \$79.9 |

| Model                   |              |
|-------------------------|--------------|
| Туре                    | Tool Belt    |
| SKU                     | 8728385      |
| Part Number             | E-15366      |
| Barcode                 | 088381598545 |
| Brand                   | Makita       |
| Packaging + Shipping    |              |
| Shipping Weight (Gross) | 1.48 kg      |

## Features:

Made for super Heavyweight tasks
Ultimate base to build your own belt system
Combination 50mm high-grade leather & polypropylene belt /
added strength
100mm wide x 20mm thick 3D mesh padding / comfort
3 x Metal D-rings for Supporting Braces