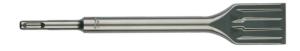

## 40MM X 250MM SDS PLUS SLEDGE WIDE CHISEL 4932478264 BY MILWAUKEE

| Model                   |                     |
|-------------------------|---------------------|
| Туре                    | SDS Plus Chisel Bit |
| SKU                     | 8728367             |
| Part Number             | 4932478264          |
| Barcode                 | 4058546344412       |
| Brand                   | Milwaukee           |
| Packaging + Shipping    |                     |
| Shipping Weight (Gross) | 1.48 kg             |

Our SDS Plus SLEDGE™ Chisels stay sharper longer, providing increased productivity and maximum life, as no resharpening or re-hardening is necessary, reducing our user's downtime. Our SLEDGE™ Chisels also feature reinforced edges to deliver maximum durability and reduced wear over the life of the chisel. Our MILWAUKEE ® SDS Plus SLEDGE™ Chisels are designed for SDS Plus rotary hammers with high-grade forged steel for maximum durability and longer life in concrete demolition over our standard chisels. **Features:** Up to 2x longer life compared to standard chisels. Self-sharpening tip geometry. Extra long working length for more material removal. Re-grinded tip stays sharper for longer and avoids jamming. Made In Germany