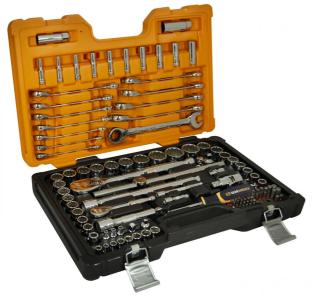

## 111PCE METRIC / SAE SOCKET SET & REVERSIBLE METRIC RATCHETING WRENCH SET 83069 BY GEARWRENCH

| SKU     | Option | Part # | Price |
|---------|--------|--------|-------|
| 8728325 |        | 83069  | \$315 |

## Features:-

1/4" Drive 6 Point Standard Sockets - 4, 5, 5.5, 6, 7, 8, 9, 10, 11, 12, 13mm

1/4" Drive 6 Point Deep Sockets - 4, 5, 6, 7, 8, 9, 10, 11, 12, 13mm

1/2" Drive 12 Point Standard - 10, 12, 13, 14, 15, 16, 17, 18, 19, 20, 21, 22, 23, 24, 27, 30, 32mm

1/2" Drive 12 Point Standard SAE - 7/16", 1/2", 9/16" 5/8",

11/16", 3/4", 13/16", 7/8", 1-3/16"

36 Pc Accessory Bits

Reversible Ratcheting Wrenches - 8, 9, 10, 11, 12, 13, 14, 15,

16, 17, 18, 19mm

1/4" & 1/2" Drive 90 Tooth Ratchet

1/4" Drive 2" (50mm) & 4" (100mm) Wobble Extention

1/2" Drive 5" (127mm) & 10" (254mm) Wobble Extention

Dimensions: 452 x 288 x 90mm