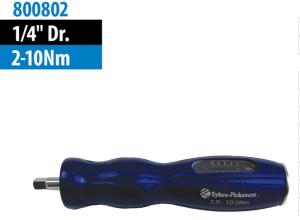

## **10NM 1/4 DRIVE TORQUE SCREWDRIVER 800802 BY SYKES-PICKAVANT**

| 回殺怒回        |
|-------------|
|             |
| <b>裕建</b> 選 |
|             |

| SKU                     | Option | Part # |                 | Price |
|-------------------------|--------|--------|-----------------|-------|
| 8728316                 |        | 800802 |                 | \$349 |
|                         |        |        |                 |       |
| Model                   |        |        |                 |       |
| Туре                    |        |        | Screwdriver     |       |
| SKU                     |        |        | 8728316         |       |
| Part Number             |        |        | 800802          |       |
| Barcode                 |        |        | 5012737924639   |       |
| Brand                   |        |        | Sykes-Pickavant |       |
| Packaging + Shippir     | ng     |        |                 |       |
| Shipping Weight (Gross) |        |        | 0.45 kg         |       |

Type: Torque Screwdriver 10 Drive: 1/4" Torque Capacity: 2.0-10.0 Scale Increments: 0.5nm Length: 170mm Weight: 0.45kg Supplied with calibration certificate