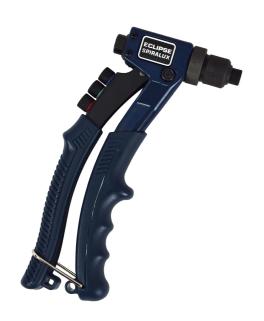

## **RIVETER COMPACT SNUB NOSE - EC-2730C BY ECLIPSE**

| SKU     | Option | Part #   | Price |
|---------|--------|----------|-------|
| 8728312 |        | EC-2730C | \$45  |

| Model                   |               |
|-------------------------|---------------|
| Туре                    | Riveter       |
| SKU                     | 8728312       |
| Part Number             | EC-2730C      |
| Barcode                 | 9312791054676 |
| Brand                   | Eclipse       |
| Packaging + Shipping    |               |
| Shipping Weight (Gross) | 1.48 kg       |

**Brand** ECLIPSE **Specifications** 

Compact size suitable for difficult to access

areas

Comfortable Ergo Grip

Features & Benefits 3 Piece Jaw Mechanism

Capable of popping up to 4.8mm in

Aluminium

Interchangeable colour-coded noses for easy identification suitable for use with 2.4mm

3.2mm, 4.0mm, 4.8mm rivets