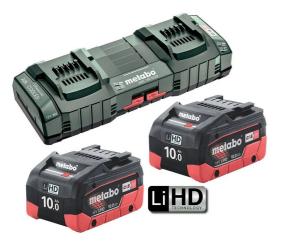

## 18V 10.0AH DUO FAST CHARGER STARTER KIT (AU62749810) BY METABO

Option

SKU

| 8728177                 |  | AU62749810 |                   | \$689 |
|-------------------------|--|------------|-------------------|-------|
|                         |  |            |                   |       |
| Model                   |  |            |                   |       |
| Туре                    |  |            | Battery + Charger |       |
| SKU                     |  |            | 8728177           |       |
| Part Number             |  |            | AU62749810        |       |
| Barcode                 |  |            | 9339742138940     |       |
| Brand                   |  |            | Metabo            |       |
| Technical - Main        |  |            |                   |       |
| Amp Hour                |  | 10.0Ah     |                   |       |
| Packaging + Shipping    |  |            |                   |       |
| Shipping Weight (Gross) |  |            | 1.48 kg           |       |

Part #

Price

2x10.0 Ah LiHD battery packs for ultimate performance and extremely long application with minimal temperature generation

Ultra M technology: Intelligent battery management for longlasting battery packs with a 3-year guarantee Patented "AIR COOLED" charging technology Permanent Electronic Single Cell Protection (ESCP) when charging, for particularly long life. Processor-controlled charge and discharge management Capacity display with almost no self-discharge One battery pack for everything. 100% compatibility with all 18 V machines and chargers of the CAS partners: www.cordless-alliance-system.com 12-36 V CHARGER ASC 145 DUO: Monitored charging with microcontroller Battery diagnosis

Charge time approx. 30 minutes at 2.0 Ah

"AIR COOLED" function

Universal double-quick charger