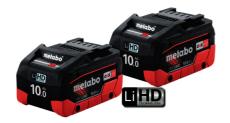

## 18V 10.0AH TWIN PACK BATTERY (AU32102100) BY METABO

| SKU     | Option | Part #     | Price |
|---------|--------|------------|-------|
| 8728174 |        | AU32102100 | \$389 |

| Model                   |               |
|-------------------------|---------------|
| Туре                    | Battery       |
| SKU                     | 8728174       |
| Part Number             | AU32102100    |
| Barcode                 | 9339742138988 |
| Brand                   | Metabo        |
| Technical - Main        |               |
| Amp Hour                | 10.0Ah        |
| Packaging + Shipping    |               |
| Shipping Weight (Gross) | 1.48 kg       |

2x10.0 Ah LiHD battery packs for ultimate performance and extremely long application with minimal temperature generation

Ultra M technology: Intelligent battery management for longlasting battery packs with a 3 year guarantee Patented "AIR COOLED" charging technology Permanent Electronic Single Cell Protection (ESCP) when charging, for particularly long life.