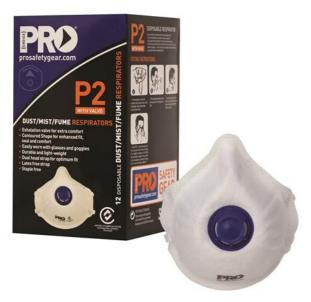

## 12PCE P2 FILTER DUST MASKS (WITH VALVE) PC321 BY PRO CHOICE

| SKU     | Option | Part # | Price   |
|---------|--------|--------|---------|
| 8728106 |        | PC321  | \$27.95 |

| Model                   |                      |
|-------------------------|----------------------|
| Туре                    | Face Mask / Covering |
| SKU                     | 8728106              |
| Part Number             | PC321                |
| Barcode                 | 9332881025027        |
| Brand                   | Pro Choice           |
| Packaging + Shipping    |                      |
| Shipping Weight (Gross) | 0.0 kg               |

## Features:

P2: Certified to AS/NZS 1716:2012 Respiratory Protective Devices

P2 disposable respirator for protection against mechanically and thermally generated particles

Lightweight cupped design for comfortable extended wear Dual latex free elastic straps for ease of donning and doffing ProValve exhalation valve for decreased breathing resistance and heat stress

Nose flange for increased protection and facial fit Resealable bag for hygienic storage Qty/Box - 12