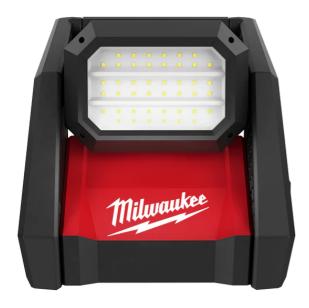

## 18V HIGH PERFORMANCE AREA LIGHT BARE (TOOL ONLY) M18HOAL-0 BY MILWAUKEE

| SKU     | Option | Part #    | Price |
|---------|--------|-----------|-------|
| 8728064 |        | M18HOAL-0 | \$499 |

| Model                       |                |
|-----------------------------|----------------|
| Туре                        | Area Light     |
| SKU                         | 8728064        |
| Part Number                 | M18HOAL-0      |
| Barcode                     | 4892210194572  |
| Brand                       | Milwaukee      |
| Technical - Main            |                |
| Battery Voltage (V)         | 240V           |
| Lumens                      | Up to 4,000    |
| Runtime                     | Up to 12 hours |
| Dimensions                  |                |
| Product Weight (Net Weight) | 2.6 kg         |
| Packaging + Shipping        |                |
| Shipping Weight (Gross)     | 1.48 kg        |

The M18™ High Performance Area Light provides users with 4,000 lumens of TRUEVIEW™ High Definition Output designed to fill large areas with light. The area light features three modes and up to 12 hours of run-time when paired with an M18™ REDLITHIUM™-ION 5.0Ah Battery Pack (sold separately). The portable light features an AC inlet, giving the user the option to plug in an extension cord for all day runtime. The light head rotates 120 ° to direct light in multiple orientations. Its light weight, compact footprint, and integrated handle allows the user to easily transport or store it in bags, carts, and job boxes. The light includes integrated keyholes on its base for hanging on overhead surfaces. The area light features an impact-resistant design, making it able to withstand harsh jobsite conditions.

## Features:

Provides up to 4,000 Lumens of TRUEVIEW $^{\mathrm{m}}$  High Definition Output

Up to 12 hours runtime with M18  $^{\mbox{\tiny M}}$  REDLITHIUM  $^{\mbox{\tiny M}}$  -ION 5.0Ah Battery

Powered by M18  $^{\rm m}$  batteries or AC power via extension cord Integrated keyholes for hanging overhead 120  $^{\rm o}$  light head rotation