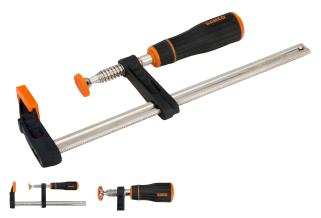

## F-CLAMPS WITH RUBBERISED HANDLE - 420SH-120-1000 BY BAHCO

Specially designed handle for heavy-duty use and soft feel Capacity 50 mm to 175 mm  $\,$ 

Tough and weather-resistant

Zinc finished screw with special, plastic covered ball-swivel foot for secure and easy clamping of odd shapes
High quality plastic caps for protection of clamped pieces
Professional F clamp with one fixed and one sliding bracket fitted to a galvanised profiled steel rail
Flag in a resistant plastic to include product data