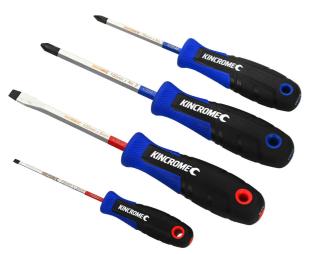

## **TORQUEMASTER® SCREWDRIVER SET 4PCE - K5517 BY KINCROME**

| SKU     | Option | Part # | Price   |
|---------|--------|--------|---------|
| 8727905 |        | K5517  | \$49.95 |

| Model                   |                 |
|-------------------------|-----------------|
| Туре                    | Screwdriver Set |
| SKU                     | 8727905         |
| Part Number             | K5517           |
| Barcode                 | 9312753085229   |
| Brand                   | Kincrome        |
| Packaging + Shipping    |                 |
| Shipping Weight (Gross) | 0.0 kg          |

## Features

S3 SVCM Alloy Steel, hardened, tempered and satin chrome plated

Colour coding and drive indicators for easy identification

Powdercoated shaft

Tri-Lobe design that dovetails with the hand

Up to 50% more turning power than conventional screwdrivers

Magnetic tips for greater fastener control