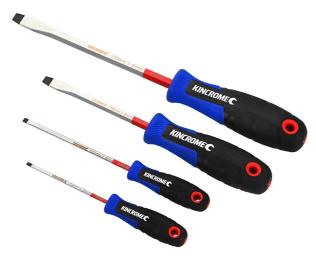

## **4PCE TORQUEMASTER BLADE SCREWDRIVER SET K5519 BY KINCROME**

| SKU     | Option | Part # | Price   |
|---------|--------|--------|---------|
| 8727903 |        | K5519  | \$49.95 |

| Model                       |                          |  |
|-----------------------------|--------------------------|--|
| SKU                         | 8727903                  |  |
| Part Number                 | K5519                    |  |
| Barcode                     | 9312753085243            |  |
| Brand                       | Kincrome                 |  |
| Technical - Main            |                          |  |
| Drive Type                  | Blade                    |  |
| Material                    | SVCM (S3) Silicone Steel |  |
| Dimensions                  |                          |  |
| Product Length              | 276 mm                   |  |
| Product Width               | 103 mm                   |  |
| Product Height              | 37 mm                    |  |
| Product Weight (Net Weight) | 0.38 kg                  |  |
| Packaging + Shipping        |                          |  |
| Shipping Weight (Gross)     | 0.384 kg                 |  |

TorqueMaster ® represents decades of fastening innovation. Incorporating a Tri-Lobe design that dovetails with the hand, and Gel-Grip for increased torque and turning power, as well as precision machined S3 SVCM Alloy Steel blades for durability. TorqueMaster ® incorporates professional grade features such as colour coding and drive indicators that are visible from all angles and make it incredibly easy to find the screwdriver that you need, whether it's in your tool box or tool belt. TorqueMaster ® - The screwdriver perfected.

## Features:

S3 SVCM Alloy Steel, hardened, tempered and satin chrome plated

Colour coding and drive indicators for easy identification Powdercoated shaft

Tri-Lobe design that dovetails with the hand Up to 50% more turning power than conventional screwdrivers

Magnetic tips for greater fastener control

Contents: ips:4 Screwdrivers - Blade:  $3 \times 75 mm \ 4 \times 10^{-2}$ 

100mm 6 x 100mm 8 x 150mm