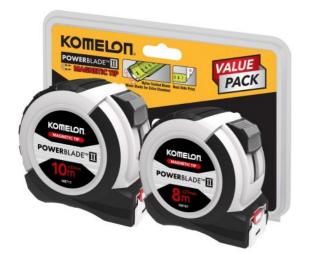

## POWER BLADE TAPE MEASURE TWIN PACK MBT1787 BY KOMELON

| COMPANY.     |
|--------------|
|              |
| 1283年        |
| EID/266/2425 |

| SKU                     | Option | Part #  |               | Price   |  |
|-------------------------|--------|---------|---------------|---------|--|
| 8727897                 |        | MBT1787 |               | \$38.95 |  |
|                         |        |         |               |         |  |
| Model                   |        |         |               |         |  |
| Туре                    |        |         | Tape Measure  |         |  |
| SKU                     |        |         | 8727897       |         |  |
| Part Number             |        |         | MBT1787       |         |  |
| Barcode                 |        |         | 8803005002428 |         |  |
| Brand                   |        |         | Komelon       |         |  |
| Packaging + Shipping    |        |         |               |         |  |
| Shipping Weight (Gross) |        |         | 0.55 kg       |         |  |

Komelon Powerblade II Tape Measures are inspected through the automatic manufacturing process to guarantee accuracy and workmanship. Komelon uses high grade carbon steel that ensures consistent and uniformed blade thickness and hardness by their own developed cold-rolling process and heat treatment techniques. This provides durability that resists kinking and bending while using.