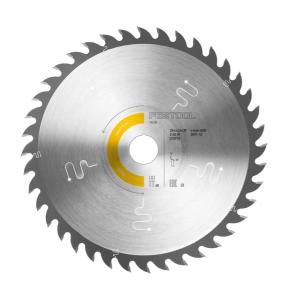

## 254MM X 2.4MM X 40T UNIVERSAL SAW BLADE 575975 BY FESTOOL

Durability and precision under the toughest conditions. Made from high-quality steel with saw teeth made from fine-grain carbide. After all, you can only achieve a perfect cut when the saw blade is as good as the machine.

| SKU     | Option | Part # | Price |
|---------|--------|--------|-------|
| 8727879 |        | 575975 | \$260 |

| Model                          |                    |
|--------------------------------|--------------------|
| Туре                           | Circular Saw Blade |
| SKU                            | 8727879            |
| Part Number                    | 575975             |
| Barcode                        | 4014549362723      |
| Brand                          | Festool            |
| Size                           | 254mm (10")        |
| Technical - Main               |                    |
| Blade Tooth Shape              | Alternative Bevel  |
| Chip Angle                     | 15°                |
| Cutting Width                  | 2.4mm              |
| Teeth                          | 40T                |
| Technical - Saw                |                    |
| Blade (Main) - Diameter (Max.) | 254 mm             |
| Packaging + Shipping           |                    |
| Shipping Weight (Gross)        | 1.48 kg            |