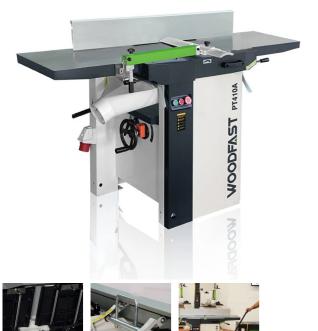

## 410MM (16") COMBINATION PLANER & THICKNESSER WITH SPIRAL **HEAD CUTTER BLOCK PT410A BY WOODFAST**

| SKU     | Option                                                                  | Part #         | Price  |
|---------|-------------------------------------------------------------------------|----------------|--------|
| 8727870 | Power Source: 240V 50Hz Single Phase (1PH),<br>Motor Power: 4HP / 3000W | PT410A<br>240V | \$6999 |
| 8726511 | Power Source: 415V 50Hz Three Phase (3PH),<br>Motor Power: 5HP / 4000W  | PT410A<br>415V | \$6999 |

Following the outstanding market success of the PT310A 12" Planer Thicknesser, WOODFAST GROUP AUSTRALIA has decided to launch the heavy-duty PT410A.

This impressive machine, weighing in at 365kg and available in either 3kw (4HP) 1 Phase or 4kw (5.3HP) 3 Phase. The true Helical Style / Spiral Head cutter block is 70mm in diameter with 72 carbide 4 sided knives and offers a full 410mm of superb wood jointing and thickness capacity. The helical cutter block reduces noise and presents a superior finish to traditional straight blades.

With the convenience of a single-handed table lift (no need to remove the fence), switching from surface planning to thickness cannot be easier. This versatile machine features an extra-large aluminium extruded fence with centered controls and cam locking for quick adjustments. In Jointer mode, the table length is 1659mm. The added Thicknesser Outfeed Extension Table (standard) gives extra support for those longer, heavy boards.

## **Features**

Spiral Head Cutter Block for better thickness result and longer knife life and less noise

Single-Handed Table Lift (no need to lift the fence), switching from surface planing to thickness cannot be easier Centered controls and CAM locking for quick adjustments Built-in dust chute and capable of handling both planning and thickness operations