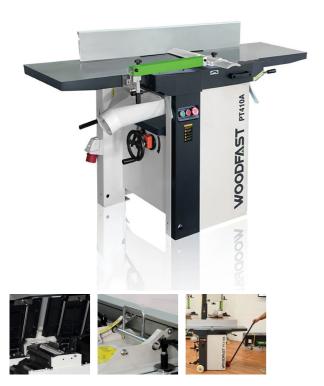

## 410MM (16") COMBINATION PLANER & THICKNESSER WITH SPIRAL HEAD CUTTER BLOCK PT410A BY WOODFAST

Following the outstanding market success of the PT310A 12" Planer Thicknesser, WOODFAST GROUP AUSTRALIA has decided to launch the heavy-duty PT410A.

This impressive machine, weighing in at 365kg and available in either 3kw (4HP) 1 Phase or 4kw (5.3HP) 3 Phase. The true Helical Style / Spiral Head cutter block is 70mm in diameter with 72 carbide 4 sided knives and offers a full 410mm of superb wood jointing and thickness capacity. The helical cutter block reduces noise and presents a superior finish to traditional straight blades.

With the convenience of a single-handed table lift (no need to remove the fence), switching from surface planning to thickness cannot be easier. This versatile machine features an extra-large aluminium extruded fence with centered controls and cam locking for quick adjustments. In Jointer mode, the table length is 1659mm. The added Thicknesser Outfeed Extension Table (standard) gives extra support for those longer, heavy boards.