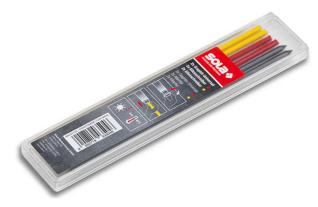

## COLOURED LEAD REFILLS (6PCE) TO SUIT TLM DEEP HOLE MARKER TLMEMF BY SOLA

| SKU     | Option | Part # | Price  |
|---------|--------|--------|--------|
| 8727828 |        | TLMEMF | \$16.5 |
|         |        |        |        |

| Model                   |                       |
|-------------------------|-----------------------|
| Туре                    | Pencil Lead & Refills |
| SKU                     | 8727828               |
| Part Number             | TLMEMF                |
| Barcode                 | 9002719041214         |
| Brand                   | Sola                  |
| Technical - Main        |                       |
| Colour Name             | Red                   |
| Packaging + Shipping    |                       |
| Shipping Weight (Gross) | 1.48 kg               |
| Quantity Per Pack       | 6                     |

## Features:-

Coloured Leads - Especially suitable for tiles, ceramic, plastic **Options:**-

Universal lead for both rough and smooth surfaces