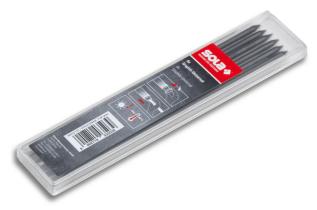

## GREY GRAPHITE LEAD REFILLS (6PCE) TO SUIT TLM DEEP HOLE MARKER TLM2SGHB BY SOLA

| SKU     | Option | Part #   | Price  |
|---------|--------|----------|--------|
| 8727827 |        | TLM2SGHB | \$16.5 |
|         |        |          |        |