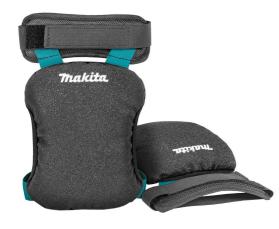

## **KNEE PAD SET E-15615 BY MAKITA**

Replaces E-05642

Features

Non-slip soft material ensures long-lasting durability

Protect your knees while kneeling

Won't slip, roll, mark or damage surfaces

Flexible straps keep knee pads in comfortable position all day long

Perfect for flooring and tiling of all types, in garages, gardens and construction sites

| SKU     | Option | Part #  | Price  |
|---------|--------|---------|--------|
| 8727795 |        | E-15615 | \$60.6 |