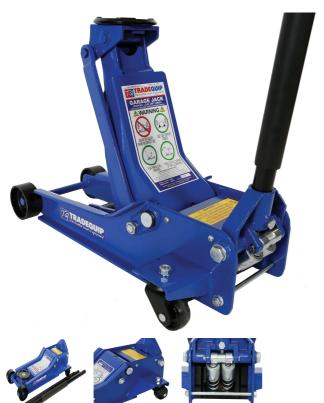

This *TradeQuip* "*Made for the Trade*" Professional Quality low profile 2906T Garage Jack with twin piston â€~quick lift' technology provides extra lift per pump of the handle. Fast lowering two-piece twist handle is fitted with a foam bumper preventing possible panel damage when being pumped. With a knurled steel handle for a steady grip and a solid, rolled edge welded steel construction, this heavy duty quick lift dual pump garage jack is built to last.

## Features:-

Tested in Australia ensuring full compliance with Mandatory Australian Standard AS2615:2016

Professional quality rugged steel construction

Low profile and deep reach

1400mm long handle for deeper reach

Dual pump lift technology for a quicker lift

Internal bypass valve overload protection

Lead-free paint finish to ensure a long lasting finish and

prevent rust

Paint is oil, grease and dirt-resistant

Protective foam handle cover prevents vehicle damage

Specifications:-

Safe Working Capacity: 3,000kg Minimum Height: 118mm Maximum Height: 488mm Handle Length: 1400mm

Front Castors: 90mm diameter - 40mm width

Saddle Diameter: 115mm

Dimensions: 670mm(L) x 380mm(W) x 170mm(H)

Weight: 43kg

NOTE: This Garage Jack must only be used on hard level surfaces and be free to roll during lifting and lowering. DO NOT get under a vehicle that is only supported by this Garage Jack. ALWAYS USE JACK STANDS! WARNING: Always ensure the vehicle wheels are chocked before lifting. This Garage Jack is a lifting and lowering device only and is designed for lifting part of the total vehicle. Do not move or dolly the vehicle whilst the vehicle is on this Garage Jack.