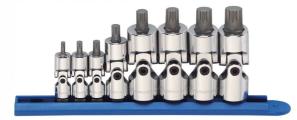

## 8PCE 1/4", 3/8" & 1/2" DRIVE UNIVERSAL TRIPLE SQUARE METRIC BIT SET 81070 BY GEARWRENCH

SKU

| 81070      | \$94.95                                                                                                                                  |  |
|------------|------------------------------------------------------------------------------------------------------------------------------------------|--|
|            |                                                                                                                                          |  |
|            |                                                                                                                                          |  |
| Bit Socke  | ts                                                                                                                                       |  |
| 8727674    |                                                                                                                                          |  |
| 81070      |                                                                                                                                          |  |
| 0995758    | 70705                                                                                                                                    |  |
| GearWrer   | nch                                                                                                                                      |  |
| 4-16mm     | 4-16mm                                                                                                                                   |  |
|            |                                                                                                                                          |  |
| 1/4", 3/8" | 1/4", 3/8" & 1/2" Drive                                                                                                                  |  |
| Triple Squ | Triple Square                                                                                                                            |  |
| Chrome P   | Chrome Plated                                                                                                                            |  |
| Metric     | Metric                                                                                                                                   |  |
|            |                                                                                                                                          |  |
| Plastic So | Plastic Socket Rail                                                                                                                      |  |
|            |                                                                                                                                          |  |
| 2.0 kg     | 2.0 kg                                                                                                                                   |  |
| 8          | 8                                                                                                                                        |  |
|            | Bit Socke<br>8727674<br>81070<br>0995758<br>GearWrer<br>4-16mm<br>1/4", 3/8"<br>Triple Squ<br>Chrome F<br>Metric<br>Plastic So<br>2.0 kg |  |

## Features

Universal Joint Allows Access When You Cannot Get Directly In Line with a Fastener

Optimized Overall Length Provides Better Access in Tight

Spaces

Professional, Full Polish Chrome Hard Stamped Size Identification