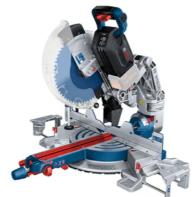

## 18V 305MM BRUSHLESS MITRE SAW BARE (TOOL ONLY) GCM18V-305 (0601B43040) BY BOSCH

| SKU     | Option | Part #     | Price  |
|---------|--------|------------|--------|
| 8727623 |        | GCM18V-305 | \$1499 |

The combination of impressive cutting performance and full cordless flexibility

Brushless motor powered by ProCORE18V battery delivers cordless power equal to 2000 W corded mitre saw HMI and connectivity for battery status check; speed selection including ECO mode

Tool-less saw blade change; upfront bevel control; motor brake; space-saving glide arm for safe and convenient operation