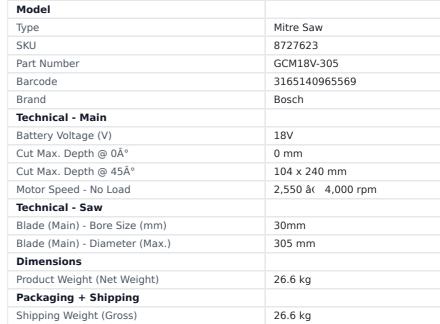

## 18V 305MM BRUSHLESS MITRE SAW BARE (TOOL ONLY) GCM18V-305 (0601B43040) BY BOSCH

| SKU     | Option | Part #     | Price  |
|---------|--------|------------|--------|
| 8727623 |        | GCM18V-305 | \$1499 |

The combination of impressive cutting performance and full cordless flexibility

Brushless motor powered by ProCORE18V battery delivers cordless power equal to 2000 W corded mitre saw HMI and connectivity for battery status check; speed selection including ECO mode

Tool-less saw blade change; upfront bevel control; motor brake; space-saving glide arm for safe and convenient operation