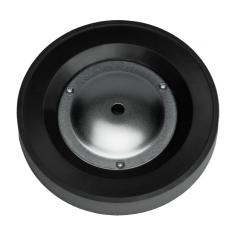

## **MODELS COMPOSITE HONING WHEEL SUITS T7 CW-220 BY TORMEK**

| SKU     | Option | Part # | Price |
|---------|--------|--------|-------|
| 8727614 |        | CW-220 | \$170 |

| Model                   |               |  |
|-------------------------|---------------|--|
| Туре                    | Accessory     |  |
| SKU                     | 8727614       |  |
| Part Number             | CW-220        |  |
| Barcode                 | 7392485009580 |  |
| Brand                   | Tormek        |  |
| Technical - Main        |               |  |
| Diameter                | Honing Wheel  |  |
| Packaging + Shipping    |               |  |
| Shipping Weight (Gross) | 1.48 kg       |  |