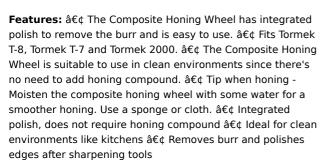

## **MODELS COMPOSITE HONING WHEEL SUITS T7 CW-220 BY TORMEK**

| SKU     | Option | Part # | Price |
|---------|--------|--------|-------|
| 8727614 |        | CW-220 | \$170 |

| Model                   |               |  |
|-------------------------|---------------|--|
| Туре                    | Accessory     |  |
| SKU                     | 8727614       |  |
| Part Number             | CW-220        |  |
| Barcode                 | 7392485009580 |  |
| Brand                   | Tormek        |  |
| Technical - Main        |               |  |
| Diameter                | Honing Wheel  |  |
| Packaging + Shipping    |               |  |
| Shipping Weight (Gross) | 1.48 kg       |  |