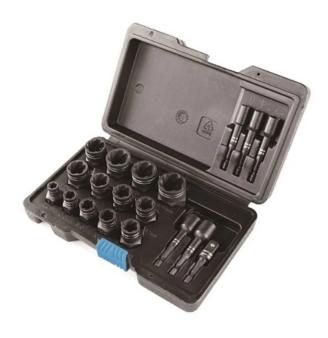

## NUT & BOLT EXTRACTOR SET 3/8" DRIVE 19PCE 04401902 BY SURETORQ

| SKU     | Option | Part #   | Price |
|---------|--------|----------|-------|
| 8727603 |        | 04401902 | \$122 |

| Model                   |                                         |  |
|-------------------------|-----------------------------------------|--|
| Туре                    | Stud / Bolt / Nut / Stud<br>Remover Set |  |
| SKU                     | 8727603                                 |  |
| Part Number             | 04401902                                |  |
| Barcode                 | 6970126680643                           |  |
| Brand                   | SureTorq                                |  |
| Packaging + Shipping    |                                         |  |
| Shipping Weight (Gross) | 1.48 kg                                 |  |
| Quantity Per Pack       | 19                                      |  |

## Set Includes:-

3/8" Drive x 1/4", 5/16", 3/8", 10mm, 7/16", 12mm, 1/2", 13mm, 9/16", 5/8", 17mm, 11/16", 3/4". 1/4" Hex Shank x 5mm, 6mm, 5/16", 10mm, 12mm and 1/4 Hex to 3/8" Square Adapter Plastic Carry Case