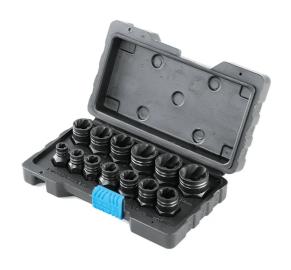

The SureTorq 13 Piece 3/8" Drive Impact Nut & Bolt Extractor Set is ideal for loosening or removing firmly tightened or rusted nuts or bolts.

## Features:

13 Piece Impact Nut & Bolt Extractor Set 3/8" Drive Hex flats with square drive for use with impact wrench, ratchet wrench or spanner.

Ideal for removing rounded off, rusted and painted over bolts or nuts

Left hand spiral flutes for maximum gripping power Plastic Storage Case

SureTorq Quality

## Includes:

1/4", 5/16" (8mm), 3/8, 10mm, 7/16" (11mm), 12mm, 1/2", 13mm, 9/16" (14mm), 5/8" (16mm), 17mm, 11/16", 3/4" (19mm)