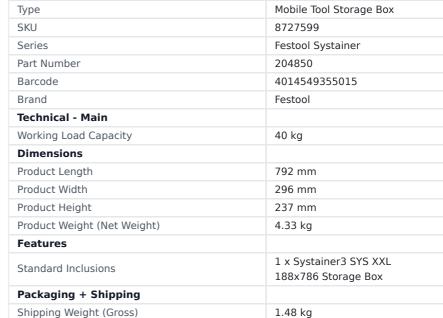

## 23 Exhibition Drive, Malaga Western Australia

Monday - Friday 7am-5pm + Sat 8am-4pm

Sales Centre for Sales, Advice + Orders T +61 8 9209 7400 hello@beyondtools.com

## SYSTAINER3 SYS XXL 188MM X 786MM STORAGE BOX 204850 BY FESTOOL













The large tool with maximum storage space. Holds more, ensures everything has its place, is clearly organised and at your fingertips: Machines and power tools, hand tools, accessories, small parts and other equipment.

## Main applications:-

Can be connected to each other, as well as to all Systainer <sup>3</sup> and Systainer T-LOC products and the roll board Enable organisation, an overview and professional appearance

Secure connection

Systainer <sup>3</sup> XXL products can be connected to each other, as well as to all Systainer <sup>3</sup> and Systainer T-LOC products and the roll board.

Professional appearance

From the workshop to the construction site  $\hat{a} \in \text{``always}$  perfectly organised. Your customers will be impressed too. Content security

Thanks to the