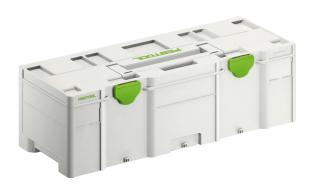

## SYSTAINER3 SYS XXL 188MM X 786MM STORAGE BOX 204850 BY FESTOOL

The large tool with maximum storage space. Holds more, ensures everything has its place, is clearly organised and at your fingertips: Machines and power tools, hand tools, accessories, small parts and other equipment.

## Main applications:-

Can be connected to each other, as well as to all Systainer <sup>3</sup> and Systainer T-LOC products and the roll board Enable organisation, an overview and professional appearance

Secure connection

Systainer <sup>3</sup> XXL products can be connected to each other, as well as to all Systainer <sup>3</sup> and Systainer T-LOC products and the roll board.

Professional appearance

From the workshop to the construction site  $\hat{a} \in \text{``always}$  perfectly organised. Your customers will be impressed too. Content security