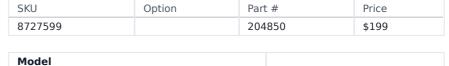

## 23 Exhibition Drive, Malaga Western Australia

Monday - Friday 7am-5pm + Sat 8am-4pm

Sales Centre for Sales, Advice + Orders T +61 8 9209 7400 hello@beyondtools.com

## SYSTAINER3 SYS XXL 188MM X 786MM STORAGE BOX 204850 BY FESTOOL













The large tool with maximum storage space. Holds more, ensures everything has its place, is clearly organised and at your fingertips: Machines and power tools, hand tools, accessories, small parts and other equipment.

## Main applications:-

Can be connected to each other, as well as to all Systainer <sup>3</sup> and Systainer T-LOC products and the roll board Enable organisation, an overview and professional appearance

Secure connection

Systainer <sup>3</sup> XXL products can be connected to each other, as well as to all Systainer <sup>3</sup> and Systainer T-LOC products and the roll board.

Professional appearance

From the workshop to the construction site  $\hat{a} \in \text{``always}$  perfectly organised. Your customers will be impressed too. Content security

Thanks to t