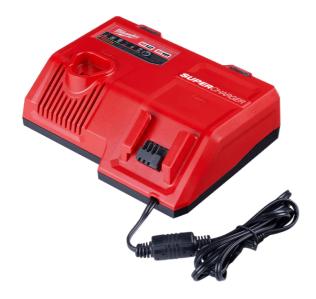

The MILWAUKEE ® M12™ & M18™ Super Charger charges batteries faster than standard MILWAUKEE ® chargers, massively reducing downtime and maximising productivity. The charger accepts all M12™ & M18™ batteries, providing an upgrade for both M12™ & M18™ systems. The M18™ REDLITHIUM™-ION HIGH OUTPUT 12.0Ah battery fully charges in only 1 hour. HIGH OUTPUT batteries are optimised for use with Super Charger, each built with premium components for superior charging capability. Featuring REDLINK™ Intelligence, the dual battery charger communicates directly with each battery to monitor cell voltage, temperature and charge status to optimise the performance and extend the life of the pack. The Super Charger identifies the fastest charge rate for each M12<sup>™</sup> or M18<sup>™</sup> battery pack inserted, adjusting to charge each in the shortest amount of time possible. Features:

Charges batteries faster

80% charge indicator: the charger slowly flashes green when the battery reaches 80% state of charge

Integrated hang holes

Compatible with all M18™ & M12™ batteries Sequential charging: automatically charges the second inserted pack once the first pack is fully charged REDLINK™ Intelligence: Charger communicates with the battery pack to ensure optimum performance and extend life