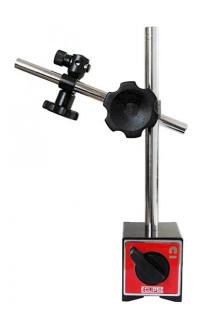

## **MAGNETIC STAND - EC-E905 BY ECLIPSE**

| SKU     | Option | Part #  | Price  |
|---------|--------|---------|--------|
| 8727420 |        | EC-E905 | \$99.6 |

| Model                   |                |
|-------------------------|----------------|
| Туре                    | Magnetic Stand |
| SKU                     | 8727420        |
| Part Number             | EC-E905        |
| Barcode                 | 5012095491385  |
| Brand                   | Eclipse        |
| Packaging + Shipping    |                |
| Shipping Weight (Gross) | 1.48 kg        |

**Brand** ECLIPSE **Specifications** 

For use in the measurement, inspection and positioning of workpieces with dial

indicators.

Features & Benefits To measure the flatness of a workpiece after grinding or milling

For checking concentricity of a workpiece

Max Pull 80kg Switching Type Lever Fitment Type Heavy Duty