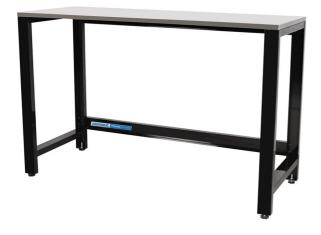

Kincrome Trade Centre is a brand-new modular storage system, designed for either professional workshop use or the home. Whether you have a large workshop or a small garage, trade centre is designed to accommodate any scenario.

## Features

- Stainless steel work surface
- Steel legs and cross supports
- Adjustable feet
- UV stabilised gloss black powder coat
- Suitable for trolley under bench storage
- Suits K7369, K7368, K7367 trolleys
- Can be attached to K7366 cabinet work bench