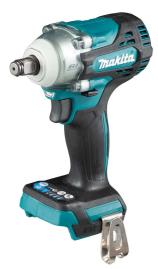

## 18V 1/2" BRUSHLESS IMPACT WRENCH BARE (TOOL ONLY) DTW300Z BY MAKITA

| SKU     | Option | Part #      | Price |
|---------|--------|-------------|-------|
| 8727378 |        | DTW300Z-BK9 | \$399 |

| Model                       |               |
|-----------------------------|---------------|
| Туре                        | Impact Wrench |
| SKU                         | 8727378       |
| Part Number                 | DTW300Z-BK9   |
| Barcode                     | 088381898003  |
| Brand                       | Makita        |
| Technical - Main            |               |
| Battery Voltage (V)         | 18V           |
| Brushless Motor             | ✓             |
| Dimensions                  |               |
| Product Weight (Net Weight) | 1.2 kg        |
| Packaging + Shipping        |               |
| Shipping Weight (Gross)     | 1.48 kg       |

## **Features:**

Variable speed trigger & Quick Trigger mode which engages immediate full speed

Forward & Reverse Automatic Stop, with 6 modes for customised applications

High power in a compact design with 330Nm maximum fastening torque

4 stages of impact force enables the user to set the appropriate torque for each application eXtreme Protection Technology (XPT) provides enhanced

protection against dust and moisture

**Specifications:** 