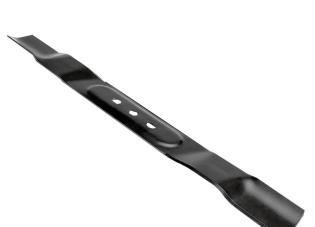

## 460MM LAWN MOWER BLADE 199367-2 SUIT DLM460 / DLM461 BY MAKITA

| SKU     | Option | Part #   | Price  |
|---------|--------|----------|--------|
| 8727374 |        | 199367-2 | \$19.9 |

| Model                   |                  |
|-------------------------|------------------|
| Туре                    | Lawm Mower Blade |
| SKU                     | 8727374          |
| Part Number             | 199367-2         |
| Barcode                 | 088381537308     |
| Brand                   | Makita           |
| Size                    | 460mm (18")      |
| Packaging + Shipping    |                  |
| Shipping Weight (Gross) | 0.47 kg          |

## **Features**

Cuts cleanly and creates fine clippings to help promote lawn health

Mower Blade for DLM460 / DLM461