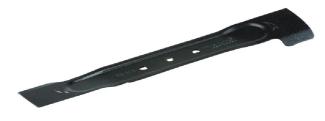

## 380MM LAWN MOWER BLADE 191D41-2 SUIT DLM382 BY MAKITA

| SKU     | Option | Part #   | Price |
|---------|--------|----------|-------|
| 8727371 |        | 191D41-2 | \$21  |

| Model                   |                  |  |
|-------------------------|------------------|--|
| Туре                    | Lawm Mower Blade |  |
| SKU                     | 8727371          |  |
| Part Number             | 191D41-2         |  |
| Barcode                 | 088381557849     |  |
| Brand                   | Makita           |  |
| Size                    | 380mm (15")      |  |
| Packaging + Shipping    |                  |  |
| Shipping Weight (Gross) | 1.48 kg          |  |

## Features

Cuts cleanly and creates fine clippings to help promote lawn health Mower Blade for DLM382