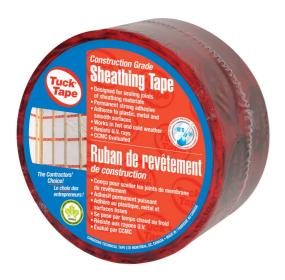

## 60MM SHEATHING TAPE TO SUIT EPOXY RESIN (66M) BY TUCK TAPE

| SKU     | Option | Part # | Price |
|---------|--------|--------|-------|
| 8727358 |        | 080125 | \$35  |

| Model                   |                |
|-------------------------|----------------|
| Туре                    | Sheathing Tape |
| SKU                     | 8727358        |
| Part Number             | 080125         |
| Barcode                 | 067735205056   |
| Brand                   | Tuck Tape      |
| Size                    | 60mm (2 3/8")  |
| Packaging + Shipping    |                |
| Shipping Weight (Gross) | 0.4 kg         |
| Quantity Per Pack       | 1              |

Construction Grade Sheathing Tape suitable for Epoxy Resin Tuck Tape is the world leader when it comes to epoxy resin molds! It is designed and engineered for sealing of joints. Tuck Tape features:

Superior sealing, protective benefits & ease of handling A strong and permanent adhesive that bonds to plastic, metal, and smooth surfaces such as melamine or formply. UV resistant and provides aggressive bonding at hot and cold temperatures.

Each roll is 60mm wide x 66m in length.