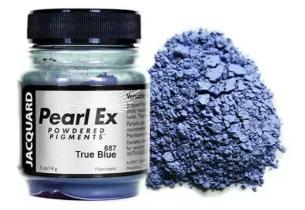

## 21G 'TRUE BLUE' 687 PEARL EX POWDERED PIGMENT BY JACQUARD

| SKU     | Option | Part # | Price  |
|---------|--------|--------|--------|
| 8727349 |        | 150140 | \$14.5 |

| Model                   |               |  |
|-------------------------|---------------|--|
| Туре                    | Pigment       |  |
| SKU                     | 8727349       |  |
| Part Number             | 150140        |  |
| Barcode                 | 08727349      |  |
| Brand                   | Jacquard      |  |
| Size                    | 21g           |  |
| Technical - Main        |               |  |
| Colour Name             | True Blue 687 |  |
| Material                | Resin Pigment |  |
| Packaging + Shipping    |               |  |
| Shipping Weight (Gross) | 1.48 kg       |  |

Pearl Ex Pigments are nontoxic, inert powdered pigments that exhibit extreme colour fastness and stability. Ideal for interior, exterior and archival applications, they can be incorporated into any viscous medium, eg oil, acrylic, varnish, clay or they may be spread dry on any porous surface. Can also be used for Resin Art.