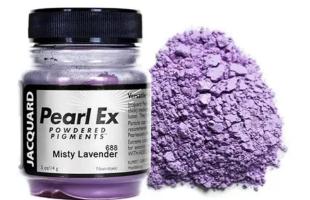

## 21G 'MISTY LAVENDER' 688 PEARL EX POWDERED PIGMENT BY JACQUARD

| SKU                     | Option | Part : | #                  | Price   |
|-------------------------|--------|--------|--------------------|---------|
| 8727345                 |        | 1501   | 25                 | \$14.95 |
|                         |        |        |                    |         |
| Model                   |        |        |                    |         |
| Туре                    |        |        | Pigment            |         |
| SKU                     |        |        | 8727345            |         |
| Part Number             |        |        | 150125             |         |
| Barcode                 |        |        | 743772168805       |         |
| Brand                   |        |        | Jacquard           |         |
| Size                    |        |        | 21g                |         |
| Technical - Main        |        |        |                    |         |
| Colour Name             |        |        | Misty Lavender 688 |         |
| Material                |        |        | Resin Pigment      |         |
| Packaging + Shipping    |        |        |                    |         |
| Shipping Weight (Gross) |        |        | 1.48 kg            |         |

Pearl Ex Pigments are nontoxic, inert powdered pigments that exhibit extreme colour fastness and stability. Ideal for interior, exterior and archival applications, they can be incorporated into any viscous medium, eg oil, acrylic, varnish, clay or they may be spread dry on any porous surface. Can also be used for Resin Art.

Our most versatile product yet, Pearl Ex Powdered Pigments may be used any time a metallic or pearlescent effect is desired: mix them into acrylics, oils, printing inks, encaustics, alcohol inks, epoxy, glues, casting resins, clay, varnishes…the list goes on!

Pearl Ex is a safe, inert pigment that exhibits extreme colorfastness and stability. The different particle sizes produce different effects, from a smooth pearly luster, to a highly metallic sheen. Pearl Ex creates a metallic effect without being a real metalâ€"it will never tarnish or fade!