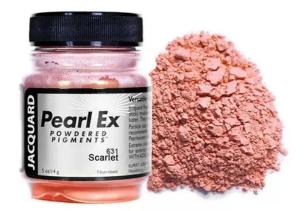

## 21G 'SCARLET' 631 PEARL EX POWDERED PIGMENT BY JACQUARD

Pearl Ex Pigments are nontoxic, inert powdered pigments that exhibit extreme colour fastness and stability. Ideal for interior, exterior and archival applications, they can be incorporated into any viscous medium, eg oil, acrylic, varnish, clay or they may be spread dry on any porous surface. Can also be used for Resin Art.

Pearl Ex is a safe, inert pigment that exhibits extreme colorfastness and stability. The different particle sizes produce different effects, from a smooth pearly luster, to a highly metallic sheen. Pearl Ex creates a metallic effect without being a real metalâ€"it will never tarnish or fade!