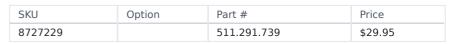

## 250MM (10") CHAINSAW CHAIN 511.291.739 BY MAKITA

| Model                   |                |
|-------------------------|----------------|
| Туре                    | Chainsaw Blade |
| SKU                     | 8727229        |
| Part Number             | 511.291.739    |
| Barcode                 | 000511291739   |
| Brand                   | Milwaukee      |
| Size                    | 250mm (10")    |
| Packaging + Shipping    |                |
| Shipping Weight (Gross) | 1.48 kg        |