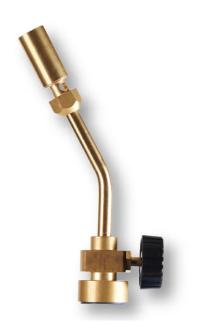

## **BRASS TORCH HEAD RHPTK BY HOT DEVIL**

| SKU     | Option | Part # | Price   |
|---------|--------|--------|---------|
| 8727157 |        | RHPTK  | \$28.85 |

| Model                   |                  |
|-------------------------|------------------|
| Туре                    | Brass Torch Head |
| SKU                     | 8727157          |
| Part Number             | RHPTK            |
| Barcode                 | 9331413004448    |
| Brand                   | Hot Devil        |
| Packaging + Shipping    |                  |
| Shipping Weight (Gross) | 1.48 kg          |

## Ideal for Soldering & brazing Loosening rusted nuts & bolts Removing paint or putty Lighting wood fires and heat beads Arts and crafts