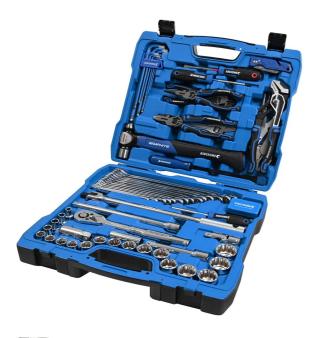

## 94PCE 1/2" PORTABLE WORKSHOP TOOL KIT K1865 BY KINCROME

| SKU     | Option | Part # | Price |
|---------|--------|--------|-------|
| 8727105 |        | K1865  | \$525 |
|         |        |        |       |

## Includes:

19 1/2" Square Drive Metric Sockets 8, 10, 11, 12, 13, 14, 15, 16, 17, 18, 19, 21, 22, 23, 24, 26, 27, 30, 32mm 7 1/2" Square Drive Accessories Reversible Ratchet 250mm (10") Flexible Handle 375mm (15") Extension Bar 125mm (5") & 250mm (10") Universal Joint 2 Spark Plug Sockets: 16mm (5/8"), 21mm (13/16") 14 Metric Combination Spanners 8, 10, 11, 12, 13, 14, 15, 16, 17, 18, 19, 21, 22, 24mm 5 Pliers Combination Pliers 200mm (8") Long Nose Pliers 200mm (8") Diagonal Cutting Pliers 175mm (7") Multi Grip Pliers 250mm (10") Locking Grip Pliers 250mm (10") Folding Utility Knife Adjustable Wrench 200mm (8") Graphite 330mm (13") Ball Pein Hammer 16oz (454g) Bent Pry Bar 300mm (12") 2 TorqueMaster® Screwdrivers Blade: 6 x 100mm Phillips: PH2 x 100mm TorqueMaster® Bit Driver Handle Hex 1/4" Drive

## 23 Exhibition Drive, Malaga Western Australia

Monday - Friday 7am-5pm + Sat 8am-4pm

Sales Centre for Sales, Advice + Orders T +61 8 9209 7400 hello@beyondtools.com

9 Piece Ball Point Long Hex Key Set
1.5, 2, 2.5, 3, 4, 5, 6, 8, 10mm
33 Piece 1/4" Drive General Bit Set
1/4" (F) x 1/4" (M) Magnetic Bit Holder
5 Phillips Bits: PH0, PH1, PH2, PH2, PH3
7 Blade Bits: 3, 4, 4.5, 5, 5.5, 6, 6.5mm
3 Square Bits: #1, #2, #3
5 Pozidrive Bits: #0, #1, #2, #2, #3
7 TORX ® Bits: T10, T15, T20, T25, T27, T30, T40
5 Metric Hex Bits: 2, 3, 4, 5, 6mm