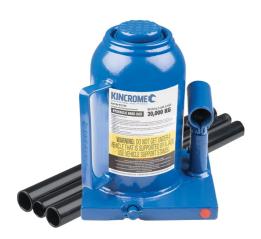

# 20,000KG HYDRAULIC SQUAT BOTTLE JACK K12159 BY KINCROME

| SKU     | Option | Part # | Price    |
|---------|--------|--------|----------|
| 8727084 |        | K12159 | \$148.95 |

| Model                       |                             |  |
|-----------------------------|-----------------------------|--|
| Туре                        | Hydraulic Squat Bottle Jack |  |
| SKU                         | 8727084                     |  |
| Part Number                 | K12159                      |  |
| Barcode                     | 9312753056564               |  |
| Brand                       | Kincrome                    |  |
| Technical - Main            |                             |  |
| Working Load Capacity       | 20000 kg                    |  |
| Dimensions                  |                             |  |
| Product Length              | 160 mm                      |  |
| Product Width               | 160 mm                      |  |
| Product Height              | 260 mm                      |  |
| Product Weight (Net Weight) | 8.33 kg                     |  |
| Packaging + Shipping        |                             |  |
| Shipping Weight (Gross)     | 8.331 kg                    |  |

#### Features:

Fully welded design - all but eliminates leaks Billet steel base for strength and stability Convenient carry handle

#### **Contents:**

Hydraulic Squat Bottle Jack 20,000kg 3-Piece Handle Instruction Manual

## Specifications:

Working Load Limit: 20000kg Height Lowered: 194mm Height Raised: 381mm Lift Height: 127mm Screw Height: 60mm

Base Dimension: 130 x 147mm

Complies with International Standard: Yes