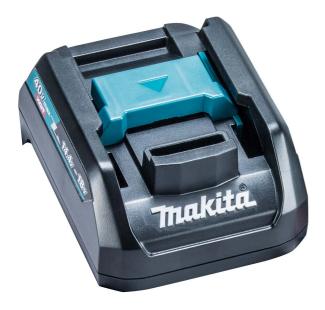

## 18V BATTERY CHARGER ADAPTOR FOR DC40RA 191C11-5 ADP10 BY MAKITA

| SKU     | Option | Part #   | Price |
|---------|--------|----------|-------|
| 8727071 |        | 191C11-5 | \$89  |

| Model                   |                                    |
|-------------------------|------------------------------------|
| Туре                    | Battery Charger Adaptor for DC40RA |
| SKU                     | 8727071                            |
| Part Number             | 191C11-5                           |
| Barcode                 | 088381556422                       |
| Brand                   | Makita                             |
| Technical - Main        |                                    |
| Battery Voltage (V)     | 18V                                |
| Packaging + Shipping    |                                    |
| Shipping Weight (Gross) | 1.48 kg                            |

## **Features**

Adapts to DC40RA for rapid charging of 18V LXT batteries Rapid charge an 18V 6.0Ah battery in 40mins