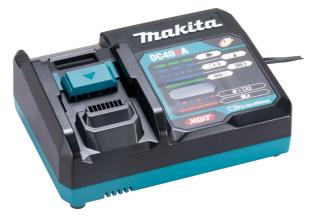

## **40V SINGLE PORT RAPID CHARGER DC40RA BY MAKITA**

| SKU     | Option | Part #   | Price |
|---------|--------|----------|-------|
| 8727070 |        | 191E09-4 | \$249 |

| Model                   |              |
|-------------------------|--------------|
| Туре                    | Charger      |
| SKU                     | 8727070      |
| Part Number             | 191E09-4     |
| Barcode                 | 088381556354 |
| Brand                   | Makita       |
| Size                    | 40V          |
| Technical - Main        |              |
| Battery Voltage (V)     | 40V          |
| Packaging + Shipping    |              |
| Shipping Weight (Gross) | 1.48 kg      |

## **Features**

Rapid charging system communicates data between battery and charger for optimum charging
Equipped with dual cooling fans, cooling the battery & charging circuit for rapid charging
Compatible with ADP10 adaptor (optional accessory) for charging 18V LXT batteries
Large charging status indicator light & selectable full charge melody