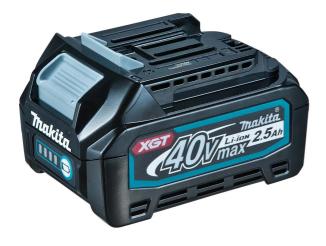

## **40V 2.5AH BATTERY BL4025 BY MAKITA**

| SKU     | Option | Part #   | Price |
|---------|--------|----------|-------|
| 8727069 |        | BL4025-L | \$209 |

| Model                   |              |  |
|-------------------------|--------------|--|
| Туре                    | Battery      |  |
| SKU                     | 8727069      |  |
| Part Number             | BL4025-L     |  |
| Barcode                 | 088381556521 |  |
| Brand                   | Makita       |  |
| Size                    | 40V          |  |
| Packaging + Shipping    |              |  |
| Shipping Weight (Gross) | 1.48 kg      |  |

## **Features**

Digital communication between the tool & battery for optimised performance

Heavy duty cell casing significantly improves the batteries impact resistance

Battery ventilation system maximises battery life Short circuit prevention structure protects terminals from dust and moisture

## Specifications

Charge Time: 28mins Energy Capacity: 90Wh